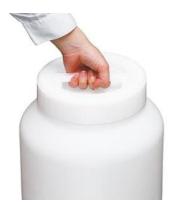

There is a knob in the upper part of the cap and it is convenient to carry. The cap never comes off even if contents 40kg is put.

⊠CONTAC<sup>-</sup>