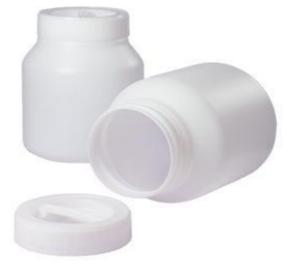

## [Neo-Bessel Containers]

| Container dimensions |                 |          |            |                            |                                              | Combination |           |           |                                                             |                  |
|----------------------|-----------------|----------|------------|----------------------------|----------------------------------------------|-------------|-----------|-----------|-------------------------------------------------------------|------------------|
| Product<br>number    |                 | Diameter | Set height | Inside<br>diameter<br>(mm) | Materials                                    | Body        | Сар       | Inner lid | Notes                                                       | Product<br>image |
|                      | (mL)            | (mm)     | (mm)       |                            |                                              | Quantity    | Quantity  | Quantity  |                                                             |                  |
| No.10000             | About<br>10,000 | 247.5    | 314.0      | 166.0                      | Body : HDPE<br>Cap : PP<br>Inner lid : LLDPE | BNB-10000   | CBK-3000P | SHB-3000  | Caps and inner lid are packed together in the same package. |                  |
|                      |                 |          |            |                            |                                              | 12          | 36        | 36        |                                                             |                  |